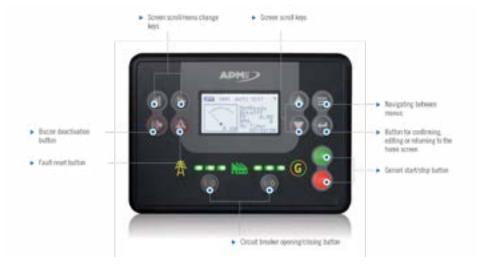

#### **DESCRIPTION OF THE APM403**

- Screen scroll/menu change keys
- Circuit breaker opening/closing button
- Fault reset button
- Button for confirming, editing or returning to the home screen
- Navigating between
- Genset start/stop button
- Buzzer deactivation button
- Screen scroll keys